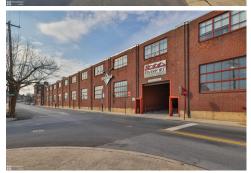

## 11 W 2nd St UNIT 360, Bethlehem, PA 18015

- » Beds: 1 | Baths: 1 Full
- » MLS #: 751712
- » Single Family | 934 ft<sup>2</sup>
- » More Info: Riverport360.IsForSale.com

Melanie Onesto REALTOR (610) 248-1394 (Direct) (610) 398-0411 (Office) marketing@homespotmedia.com

## Remarks

Prime location! Just a short walk to garage parking and overlooking a stunning courtyard. This unique one-bedroom, one-bathroom unit at Riverport stands out with its spacious design and distinctive layout, offering more square footage than most other one-bedroom units in the community. This INTERIOR unit in the prestigious Riverport community features a private balcony, an open-concept layout, elegant hardwood floors, and a walk-in closet in bedroom featuring built-in shelving. The modern kitchen boasts granite countertops and sleek appliances with nicely tiled backsplash, while the convenience of a stackable washer/dryer and covered parking adds to the appeal. With a newer HVAC system and low taxes, this unit is perfect for both investors and owner-occupants. Residents enjoy top-tier amenities, including elevators, a recreation room with a ping pong table, a big-screen TV, and a full kitchen. Plus, Steel Fitness Gym is conveniently located right next to the lobby. Situated in the heart of Bethlehem, you'll be within walking distance of fantastic restaurants, vibrant festivals, outdoor recreation, and more!