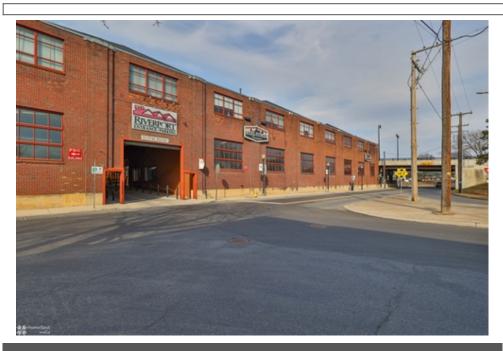

## 11 W 2nd St UNIT 360, Bethlehem, PA 18015

- » Beds: 1 | Baths: 1 Full
- » MLS #: 751712
- » Single Family | 934 ft<sup>2</sup>
- » More Info: Riverport360.IsForSale.com

Melanie Onesto REALTOR (610) 248-1394 (Direct) (610) 398-0411 (Office) marketing@homespotmedia.com

## Remarks

Prime location! Just a short walk to garage parking and overlooking a stunning courtyard. This unique one-bedroom, one-bathroom unit at Riverport stands out with its spacious design and distinctive layout, offering more square footage than most other one-bedroom units in the community. This INTERIOR unit in the prestigious Riverport community features a private balcony, an open-concept layout, elegant hardwood floors, and a walk-in closet in bedroom featuring built-in shelving. The modern kitchen boasts granite countertops and sleek appliances with nicely tiled backsplash, while the convenience of a stackable washer/dryer and covered parking adds to the appeal. With a newer HVAC system and low taxes, this unit is perfect for both investors and owner-occupants. Residents enjoy top-tier amenities, including elevators, a recreation room with a ping pong table, a big-screen TV, and a full kitchen. Plus, Steel Fitness Gym is conveniently located right next to the lobby. Situated in the heart of Bethlehem, you'll be within walking distance of fantastic restaurants, vibrant festivals, outdoor recreation, and more!